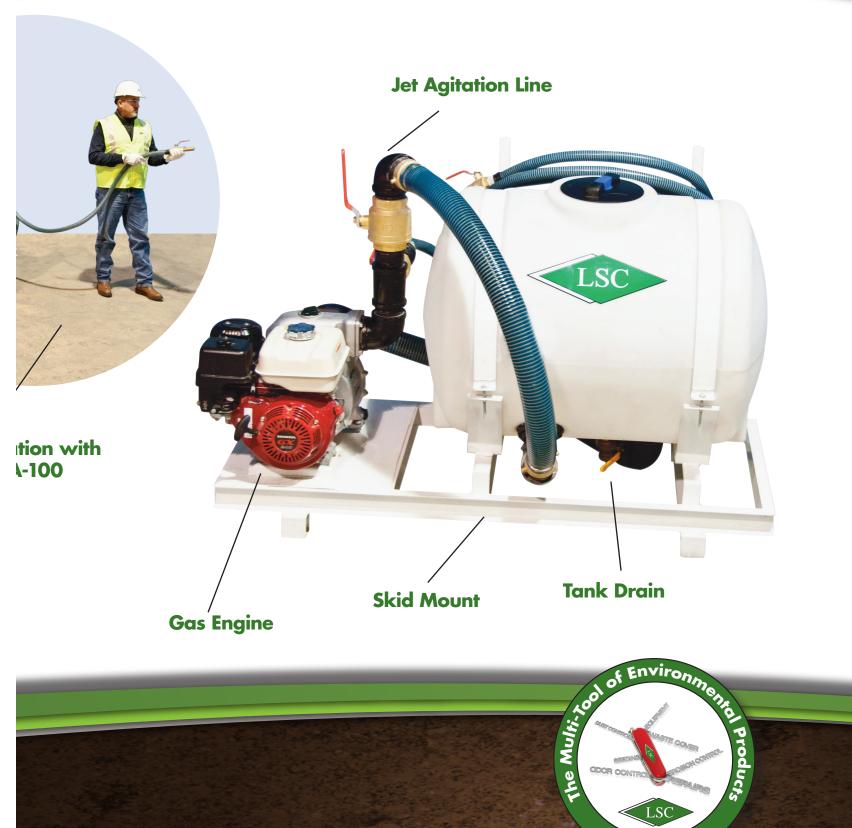

## **Specifications**

| STANDARD ITEMS                                                                                                             |                                                                         |                                                          |
|----------------------------------------------------------------------------------------------------------------------------|-------------------------------------------------------------------------|----------------------------------------------------------|
| Width / Height / Overall<br>Length:<br>48"/46"/68"                                                                         | Mixer Shaft & Paddles:<br>Jet Agitation                                 | Hose:<br>50' 1¼" Hose w/ Ball Valve Shut-off<br>& Nozzle |
| Empty Weight / Full Weight:<br>500 lbs./ 1,417 lbs.                                                                        | Operator Controls:<br>Ball Valves                                       | Nozzles:                                                 |
| Product Tank:                                                                                                              |                                                                         | (1) 25° Low Flow Spray                                   |
| Capacity: 100 Gallons<br>Material Thickness: 3/16" Poly                                                                    | <b>Product Pump:</b><br>Centrifugal (3" inlet, 3" outlet)               |                                                          |
| <b>Engine:</b><br>(also available in Electric):<br>8 HP Gasoline<br>Pull Start<br>Air Cooled<br>Fuel Capacity: 1.5 Gallons | 100 GPM                                                                 | <b>Miscellaneous:</b><br>Jack                            |
|                                                                                                                            | <b>Removable Wheel &amp; Axle</b><br>Single Axle<br>Not for Highway Use | Drain Extension Hose                                     |