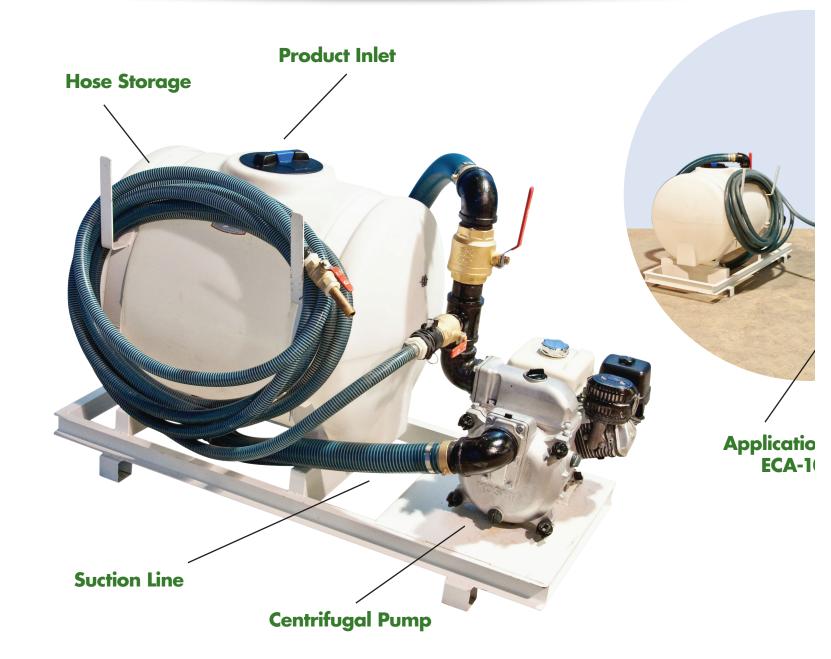

## **Specifications**

| STANDARD ITEMS                                                                                                             |                                                                         |                                                          |
|----------------------------------------------------------------------------------------------------------------------------|-------------------------------------------------------------------------|----------------------------------------------------------|
| Width / Height / Overall<br>Length:<br>48"/46"/68"                                                                         | Mixer Shaft & Paddles:<br>Jet Agitation                                 | Hose:<br>50' 1¼" Hose w/ Ball Valve Shut-off<br>& Nozzle |
| Empty Weight / Full Weight:<br>500 lbs./ 1,417 lbs.                                                                        | Operator Controls:<br>Ball Valves                                       | Nozzles:                                                 |
| Product Tank:                                                                                                              |                                                                         | (1) 25° Low Flow Spray                                   |
| Capacity: 100 Gallons<br>Material Thickness: 3/16" Poly                                                                    | <b>Product Pump:</b><br>Centrifugal (3" inlet, 3" outlet)               |                                                          |
| <b>Engine:</b><br>(also available in Electric):<br>8 HP Gasoline<br>Pull Start<br>Air Cooled<br>Fuel Capacity: 1.5 Gallons | 100 GPM                                                                 | <b>Miscellaneous:</b><br>Jack                            |
|                                                                                                                            | <b>Removable Wheel &amp; Axle</b><br>Single Axle<br>Not for Highway Use | Drain Extension Hose                                     |